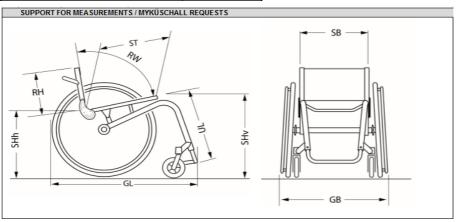

# SEAT WIDTH (SB) & SEAT DEPTH (ST) (See measuring guide on back page for more details

|                  |                  |                  |                  |                  | Seat Wid         | th in mm         |                  |                  |                  |
|------------------|------------------|------------------|------------------|------------------|------------------|------------------|------------------|------------------|------------------|
|                  |                  | 340mm<br>DDA0124 | 360mm<br>DDA0126 | 380mm<br>DDA0128 | 400mm<br>DDA0130 | 420mm<br>DDA0132 | 440mm<br>DDA0134 | 460mm<br>DDA0136 | 480mm<br>DDA0138 |
| Seat depth in mm | 375mm<br>DDA0414 | 0                | 0                | 0                | 0                | 0                | 0                | 0                | 0                |
|                  | 400mm<br>DDA0417 | 0                | 0                | 0                | 0                | 0                | 0                | 0                | 0                |
|                  | 425mm<br>DDA0420 | 0                | 0                | 0                | 0                | 0                | 0                | 0                | 0                |
| 0,               | 450mm<br>DDA0423 | 0                | 0                | 0                | 0                | 0                | 0                | 0                | 0                |

# SEAT POSITION (SP) Note: Position 1 is the most active position DDA0461 Position 1 = 140mm ○ DDA0462 Position 2 = 125mm ○ DDA0463 Position 3 = 110mm ◆ DDA0464 Position 4 = 95mm ○ DDA0465 Position 5 = 80mm ○

The seat position can be moved forward and backward along the frame to achieve a more active or stable rear wheel position.

BACK HEIGHT (RH) (See measuring guide on back page for more details)

|         | Back Height in mm |         |   |         |   |         |   |  |  |  |
|---------|-------------------|---------|---|---------|---|---------|---|--|--|--|
| 270mm   |                   | 285mm   |   | 300mm   |   | 315mm   |   |  |  |  |
| DDA0548 | 0                 | DDA0580 | 0 | DDA0550 | 0 | DDA0503 | 0 |  |  |  |
| 330mm   |                   | 345mm   | , | 360mm   |   | 375mm   | 0 |  |  |  |
| DDA0506 | 0                 | DDA0509 | 0 | DDA0512 | 0 | DDA0514 |   |  |  |  |
| 390mm   |                   | 405mm   | _ | 420mm   |   | 435mm   |   |  |  |  |
| DDA0516 | 0                 | DDA0518 | 0 | DDA0520 | 0 | DDA0522 | 0 |  |  |  |
| 450mm   | _                 | 465mm   |   | 480mm   |   |         |   |  |  |  |
| DDA0524 | 0                 | DDA0526 | 0 | DDA0528 | 0 |         |   |  |  |  |

FRONT SEAT-TO-FLOOR (SHv) (See measuring guide on back page for more details)

| Front Seat Height in mm |   |         |   |         |   |         |   |  |
|-------------------------|---|---------|---|---------|---|---------|---|--|
| 490mm                   |   | 500mm   |   | 510mm   |   | 520mm   |   |  |
| DDA0851                 | 0 | DDA0852 | 0 | DDA0853 | 0 | DDA0854 | 0 |  |

REAR SEAT-TO-FLOOR (SHh) (See measuring guide on back page for more details)

| Rear Seat Height in mm |   |           |   |         |   |         |   |  |  |
|------------------------|---|-----------|---|---------|---|---------|---|--|--|
| 380mm                  | 0 | 390mm     |   | 400mm   |   | 410mm   |   |  |  |
| DDA0943                | 0 | DDA0944   | 0 | DDA0945 | 0 | DDA0946 | 0 |  |  |
| 420mm                  |   | 430mm     | 0 | 440mm   | 0 | 450mm   | 0 |  |  |
| DDA0947                | 0 | O DDA0948 |   | DDA0949 |   | DDA0950 |   |  |  |
| 460mm                  |   | 470mm     |   | 480mm   |   | 490mm   |   |  |  |
| DDA0951                | 0 | DDA0952   | 0 | DDA0953 | 0 | DDA0954 | 0 |  |  |

Suspension option is only available on seat heights 410mm - 460mm

Suspension option increases rear seat height by 30mm

KNEE-TO-HEEL LENGTH (UL) (See measuring guide on back page for more details)

|         | Knee to Heel in mm |         |   |         |   |         |   |  |  |  |
|---------|--------------------|---------|---|---------|---|---------|---|--|--|--|
| 290mm   |                    | 300mm   |   | 310mm   | _ | 320mm   | _ |  |  |  |
| DDA1670 | 0                  | DDA1671 | 0 | DDA1672 | 0 | DDA1673 | 0 |  |  |  |
| 330mm   |                    | 340mm   |   | 350mm   |   | 360mm   |   |  |  |  |
| DDA1674 | 0                  | DDA1675 | 0 | DDA1676 | 0 | DDA1677 | 0 |  |  |  |
| 370mm   | _                  | 380mm   | 0 | 390mm   | 0 | 400mm   | 0 |  |  |  |
| DDA1678 | 0                  | DDA1679 |   | DDA1680 |   | DDA1681 |   |  |  |  |
| 410mm   | _                  | 420mm   |   | 430mm   | _ | 440mm   | 0 |  |  |  |
| DDA1682 | 0                  | DDA1683 | 0 | DDA1684 | 0 | DDA1685 |   |  |  |  |
| 450mm   | _                  | 460mm   |   | 470mm   | _ | 480mm   |   |  |  |  |
| DDA1686 | 0                  | DDA1687 | 0 | DDA1688 | 0 | DDA1689 | 0 |  |  |  |