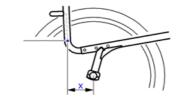

# SEAT WIDTH (SB) & SEAT DEPTH (ST) (See measuring guide on back page for more details

|                  |                  |                  |                  |                  | Seat Wid         | th in mm         |                  |                  |                  |
|------------------|------------------|------------------|------------------|------------------|------------------|------------------|------------------|------------------|------------------|
|                  |                  | 340mm<br>DDA0124 | 360mm<br>DDA0126 | 380mm<br>DDA0128 | 400mm<br>DDA0130 | 420mm<br>DDA0132 | 440mm<br>DDA0134 | 460mm<br>DDA0136 | 480mm<br>DDA0138 |
| Seat depth in mm | 375mm<br>DDA0414 | 0                | 0                | 0                | 0                | 0                | 0                | 0                | 0                |
|                  | 400mm<br>DDA0417 | 0                | 0                | 0                | 0                | 0                | 0                | 0                | 0                |
|                  | 425mm<br>DDA0420 | 0                | 0                | 0                | 0                | 0                | 0                | 0                | 0                |
| 0,               | 450mm<br>DDA0423 | 0                | 0                | 0                | 0                | 0                | 0                | 0                | 0                |